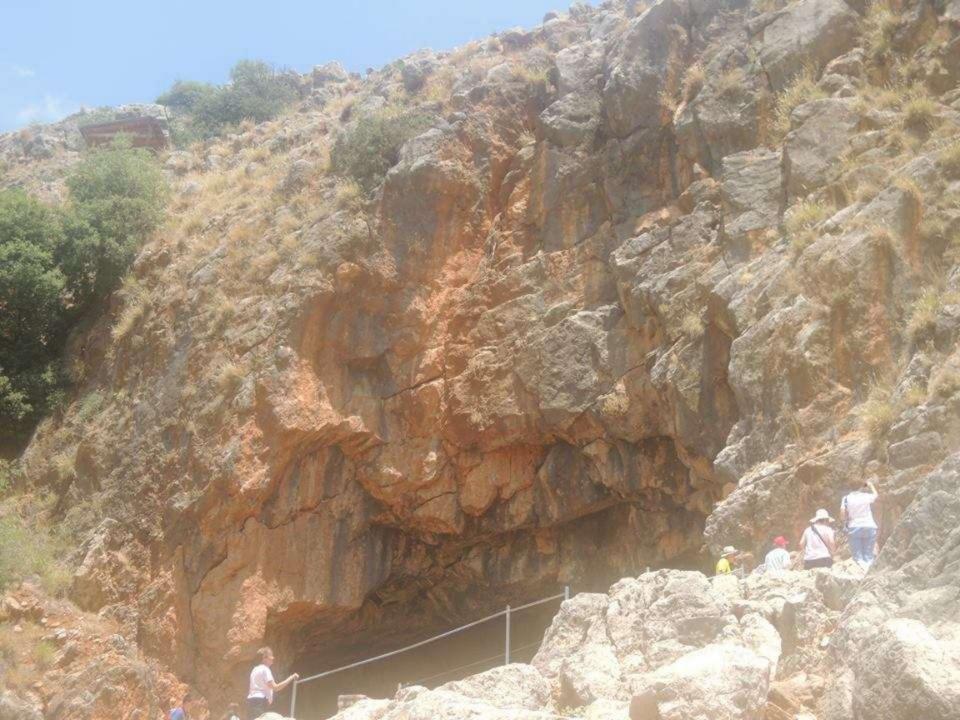

#### WALKING WHERE JESUS WALKED #1

Photo by Otto\_Friedrich45 - Creative Commons Attribution-NonCommercial-ShareAlike License https://www.flickr.com/photos/91708174@N00

Created with Haiku Dec

Psalm 42:6-7 -6 My soul is cast down within me; therefore I remember you from the land of Jordan and of Hermon, from Mount Mizar. 7 Deep calls to deep at the roar of your waterfalls; all your breakers and your waves have gone over me.

Photo by Anita363 - Creative Commons Attribution-NonCommercial License https://www.flickr.com/photos/61897811@N00

**Joshua 11:17** – ...from Mount Halak, which rises toward Seir, as far as Baal-gad in the Valley of Lebanon below Mount Hermon.