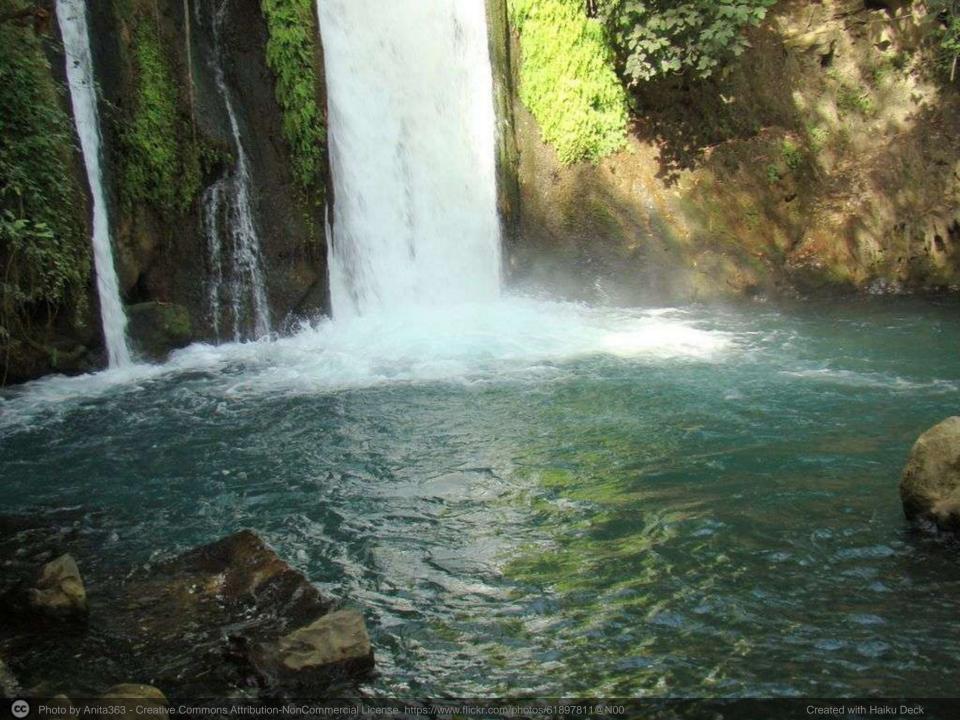

#### WALKING WHERE JESUS WALKED #1

Photo by Otto\_Friedrich45 - Creative Commons Attribution-NonCommercial-ShareAlike License https://www.flickr.com/photos/91708174@N00

Created with Haiku Dec

Psalm 42:6-7 -6 My soul is cast down within me; therefore I remember you from the land of Jordan and of Hermon, from Mount Mizar. 7 Deep calls to deep at the roar of your waterfalls; all your breakers and your waves have gone over me.