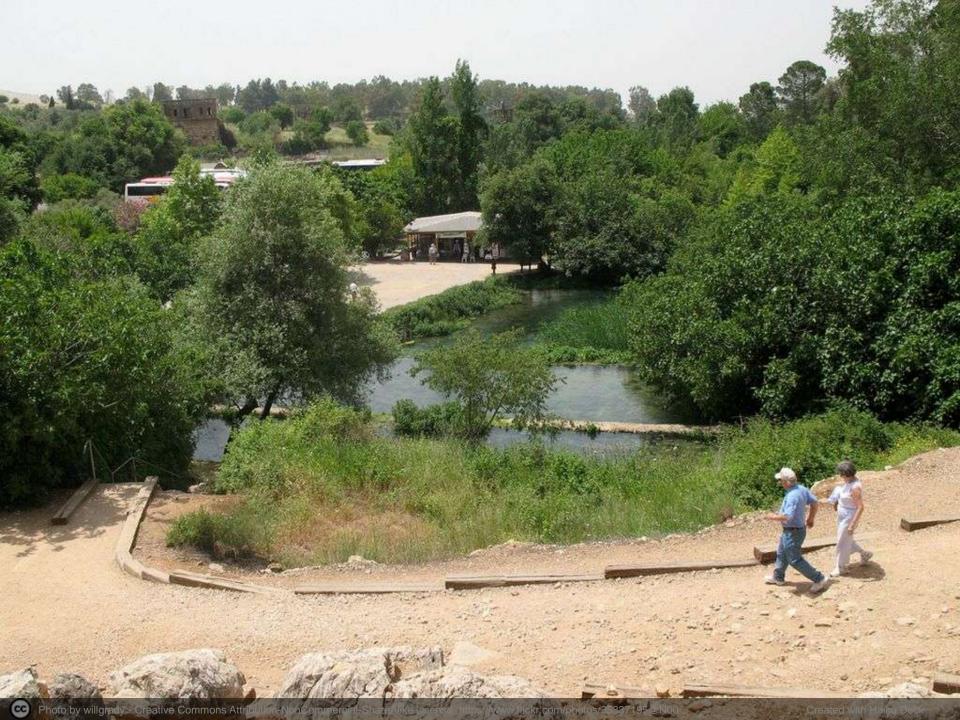

Photo by Anita363 - Creative Commons Attribution-NonCommercial License https://www.flickr.com/photos/61897811@N00

**Joshua 11:17** – ...from Mount Halak, which rises toward Seir, as far as Baal-gad in the Valley of Lebanon below Mount Hermon.