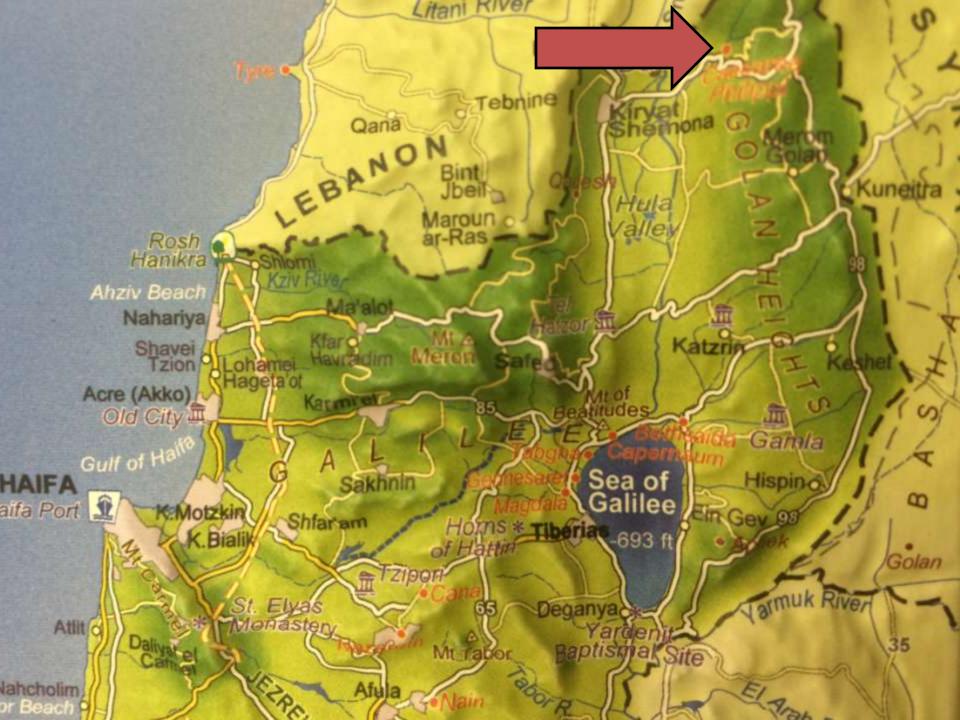

# CAESAREA PHILIPPI

#### WALKING WHERE JESUS WALKED #1

Photo by Otto\_Friedrich45 - Creative Commons Attribution-NonCommercial-ShareAlike License https://www.flickr.com/photos/91708174@N00

Created with Haiku Dec

Psalm 42:6-7 -6 My soul is cast down within me; therefore I remember you from the land of Jordan and of Hermon, from Mount Mizar. 7 Deep calls to deep at the roar of your waterfalls; all your breakers and your waves have gone over me.