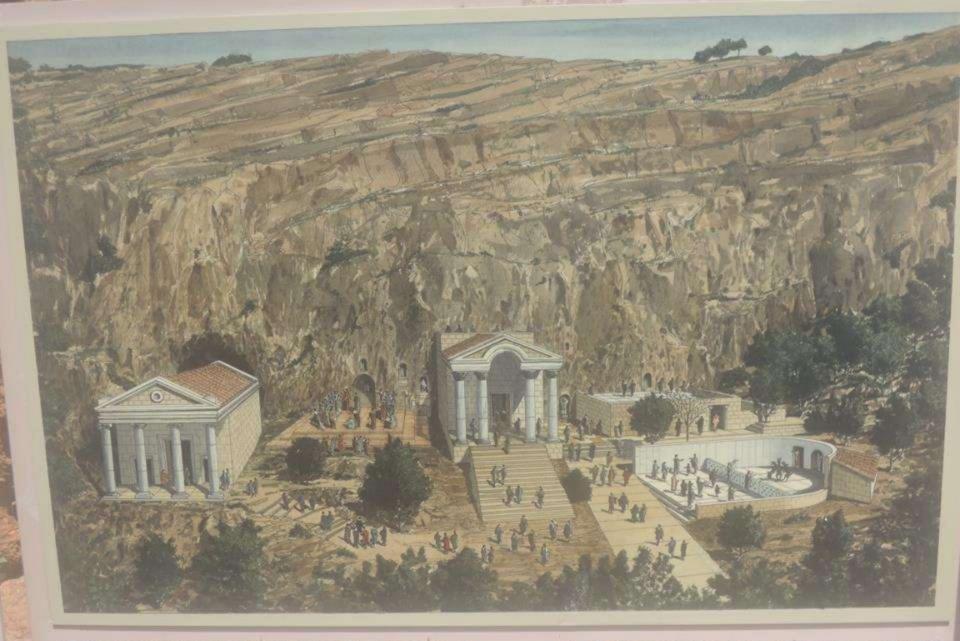

1 Chronicles 5:23 – The members of the halftribe of Manasseh lived in the land. They were very numerous from Bashan to Baal-hermon, Senir, and Mount Hermon.

ARTIST IMPRESSION OF THE SANCTUARY OF PAN LEGEND

1 THE TEMPLE OF AUGUSTUS

הצעת שיחזור למתחם המקודש לאל פָּאָן מקרא 1 מקדש אוגוסטוס<sup>י</sup>